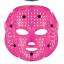

# **LED · GALVANIC · OXYGEN MULTIPLE POSTCARE MASK**

LOW LEVEL LIGHT 415nm, 630nm, 830nm

**GALVANIC CURRENT** 

**O2 GENERATOR** 

# LED Galvanic Regeneration Mask LLLT System

Opera is LLLT(Low Level Light Therapy)mask which is multiple skin care system equipped with low power LED, Galvanic and Oxygen therapy. Opera is designed to emit light effectively into the face and neck.

## MULTIPLE LED MASK

Simultaneous operation of LED and galvanic currents flowing in the galvanic electrode.