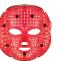

# **LED · GALVANIC · OXYGEN MULTIPLE POSTCARE MASK**

LOW LEVEL LIGHT 415nm, 630nm, 830nm

**GALVANIC CURRENT** 

**O2 GENERATOR** 

# LED Galvanic Regeneration Mask LLLT System

Opera is LLLT(Low Level Light Therapy)mask which is multiple skin care system equipped with low power LED, Galvanic and Oxygen therapy. Opera is designed to emit light effectively into the face and neck.

## MULTIPLE LED MASK

Simultaneous operation of LED and galvanic currents flowing in the galvanic electrode.