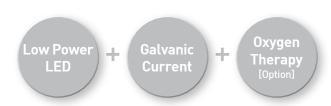

# LED Galvanic Regeneration Mask LLLT System

Opera is LLLT(Low Level Light Therapy)mask which is multiple skin care system equipped with low power LED, Galvanic and Oxygen therapy. Opera is designed to emit light effectively into the face and neck.

## MULTIPLE LED MASK

Simultaneous operation of LED and galvanic currents flowing in the galvanic electrode.

Conductive silicon electrode (Galvanic Current)

**O2 Generator [Option]** (Oxygen Therapy)