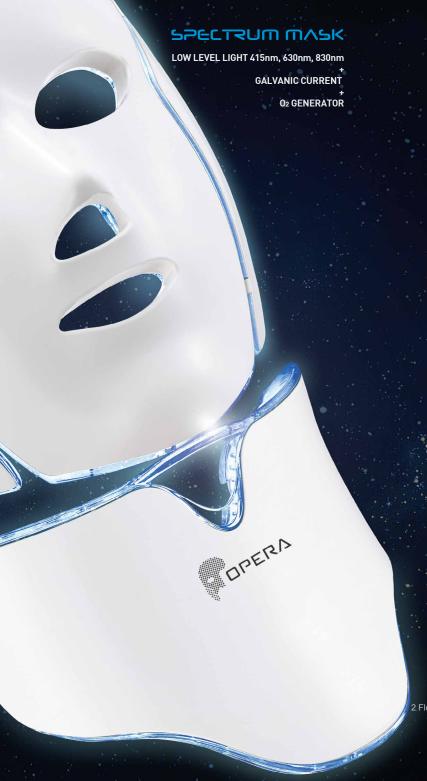

# **LED · GALVANIC · OXYGEN MULTIPLE POSTCARE MASK**

LOW LEVEL LIGHT 415nm, 630nm, 830nm

**GALVANIC CURRENT** 

**O2 GENERATOR** 

# LED Galvanic Regeneration Mask LLLT System

Opera is LLLT(Low Level Light Therapy)mask which is multiple skin care system equipped with low power LED, Galvanic and Oxygen therapy. Opera is designed to emit light effectively into the face and neck.

### BENEFITS

- Ergonomic Design.
- Possible to emit light effectively near the skin.
- Lightweight and compact to move easily.
- Enables to get enough light on the whole face area and neck.

OPERA SPECTRUM MASK