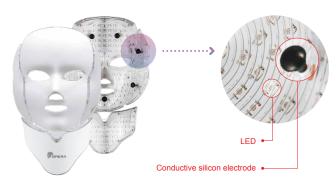

## MULTIPLE LED MASK

Simultaneous operation of LED and galvanic currents flowing in the galvanic electrode.

Conductive silicon electrode (Galvanic Current)

**O2 Generator [Option]** (Oxygen Therapy)