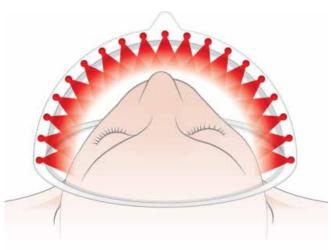

## MULTIPLE LED MASK

Simultaneous operation of LED and galvanic currents flowing in the galvanic electrode.

### BENEFITS

- Ergonomic Design.
- Possible to emit light effectively near the skin.
- Lightweight and compact to move easily.
- Enables to get enough light on the whole face area and neck.

OPERA SPECTRUM MASK